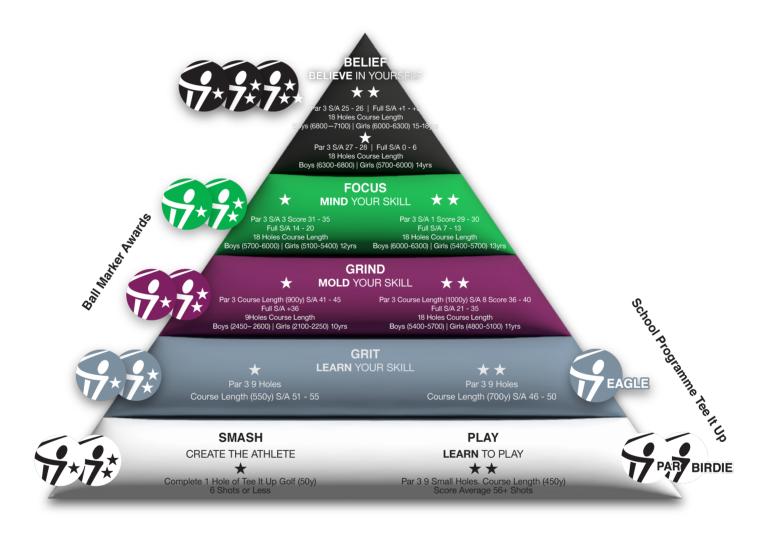

## What do the colours mean?

Upon joining the program each child will receive a Peter Cowen Junior Academy passbook which contains criteria needed to successfully progress to from one colour to another. Each colour below provides you with the basic guidelines recommended during a certain period of your child's long term athletic development. For example course length for a particular age group or target handicaps for par 3 courses as well as 9 and 18 hole golf courses. For encouragement our golfers will receive an award once the criteria for each colour has been successfully completed. The program has been specifically designed to ensure to ensure the quickest pathway to elite performance.